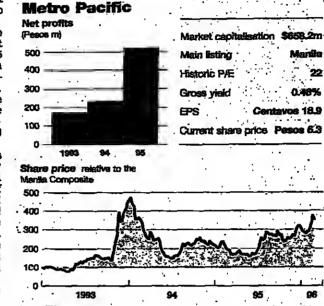

t he said it was more likely to sell over a longer period. The site, which is adjacent to Manila's main business district 500 and is expected to taka 25 ears to develop, bas been 400 billed by Metro as the country's first "21st century city". 300 Metro started out with a stake 200 of 25 per cent but has since bought out smaller atake-100 bolders, lifting its share to 40 per cent. D. Brokers say that Metro's

sbares appear decaptively expensive at a p/e of 22 - well above the composite average of 18. The shares, which closed yesterday at 6.30 pesos - well up on last week - could be more accurately measured at net asset value owing to the company's long-term earnings expectations. Investments in its mainstream real estate and telecommunications arms would take several years to show results





# **Anglo American Platinum Corporation Limited**

**Rustenburg Platinum Holdings Limited** Lebowa Platinum Mines Limited

## Potgietersrust Platinums Limited

(All companies incorporated in the Republic of South Africa

Highlights from the Interim Reports for the six months ended 31 December 1995

Anglo American Platimmu Reg No. 59/02518/06

# A\$29m charge puts Ampolex in the red

#### By Nikki Tait in Sydney

Ampolex, the Australian energy group which is facing a possible hostile A\$1.24bn (US\$938.3m) takeover bid from an offshoot of Mobil, the US oil group, yesterday announced an after tax loss of A\$11.6m in the six months to end-December. In the same period of 1994-5, it made a profit of A\$21.5m. The loss came after a A\$29.7m abnormal charge, mainly reflecting a loss on an

as